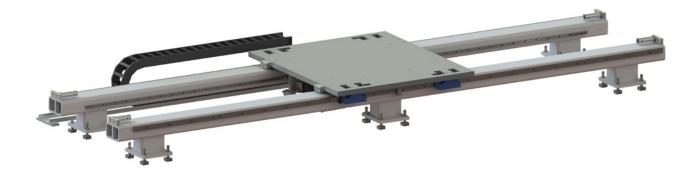

## SIZE 2 Linear floor axis lfa-2

THE LFA-2 IS DESIGNED FOR HANDLING WEIGHTS OF UP TO 600 KG AND REACHES A MOVEMENT SPEED OF UP TO 4.5 M/S WITH ACCELERATION OF UP TO 6 M/S<sup>2</sup>.

IT IS IDEAL AS A SEVENTH AXIS FOR A ROBOT OR FLOOR POSITIONING UNIT FOR FIXTURES AND TRANSPORT DEVICES.

THE RACK AND PINION SYSTEM ALLOWS THE TRANSMISSION OF LARGE FORCES AS WELL AS PRECISE POSITIONING.