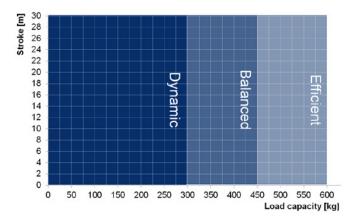

## LOAD CLASSES

- Dynamic (v = 4.5 m/s, a = 6 m/s<sup>2</sup>) with additional load of up to 300 kg\*
- Balanced (v = 3 m/s, a = 4.5 m/s<sup>2</sup>) with additional load of up to 450 kg\*
- Efficient (v = 2 m/s, a = 3 m/s<sup>2</sup>) with additional load of up to 600 kg\*